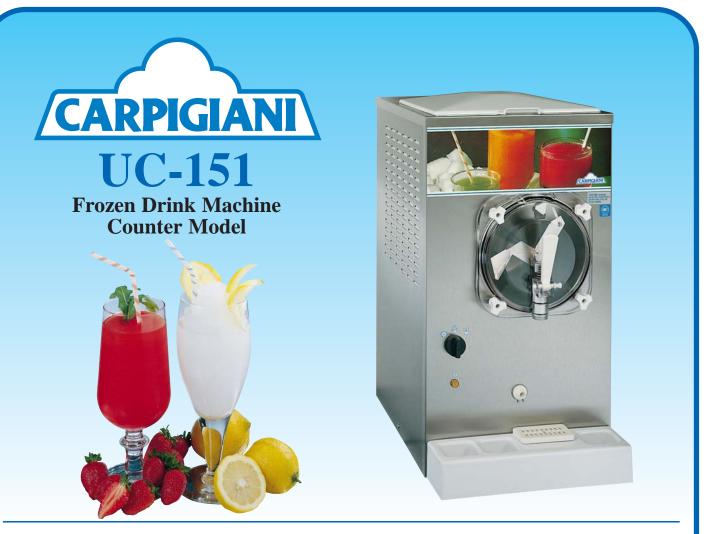

The UC-151 compact counter model frozen drink machine produces great slush drinks and frozen cocktails. The large clear dispensing head provides a visually appealing and colorful display. The Hard-O-Matic consistency control system results in a smooth, uniform drink. Use a neutral base with concentrated syrup flavoring for unlimited flavor selection, or specialize in a single flavor for more uniformity and faster dispensing. Whether it's frozen lemonade, apple cider, or an exotic cocktail, you will create some real interest and fun while earning big profits.

## **Features Include:**

- Low mix warning light
- · Continuous beater action attracts attention and maintains product quality
- Yields a premium product that is always ready to serve
- Quick freezedown and recovery
- Non-frosting dispensing head
- Drip-free dispensing plunger
- Exceptional product and flavor versatility