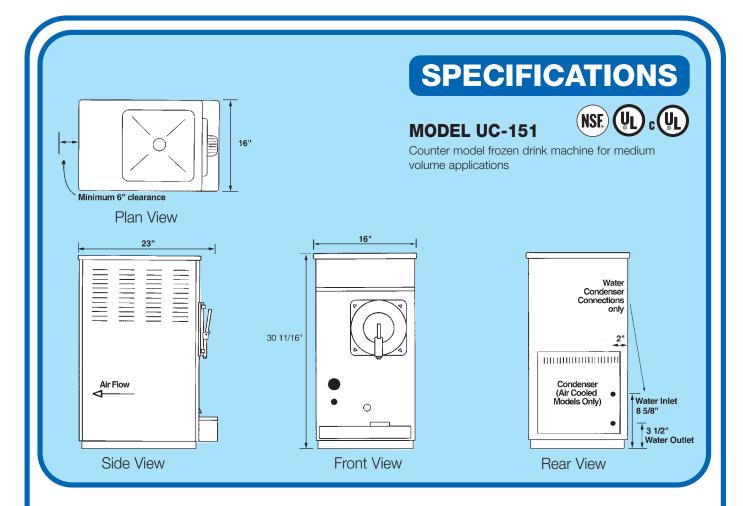

## **Model UC-151 Description:**

| Mix Tank Capacity                     | 8.5 qts.              |
|---------------------------------------|-----------------------|
| Mix Feed                              | Gravity               |
| Cylinder Refrigeration Control System | Hard-O-Matic          |
| Cylinder TypeHigl                     | h Efficiency Wrapped  |
| Cylinder Capacity (w/beater)          | 9 qts.                |
| Refrigerant Type                      | R-404A                |
| Beater ConstructionStainless St       | eel w/Plastic Scraper |
| Beater Drive Motor                    | 0.33 H.P.             |
| Compressor Motor                      | 0.75 H.P.             |
| Condenser Cooling                     | Air or Water          |
| Frame Construction                    | Welded Steel          |
| Frame Type                            | Counter Model         |
| Outer Panels                          | Stainless Steel       |
| Width                                 | _16 inches (406 mm)   |
| Depth                                 | _23 inches (584 mm)   |
| Supply and Drain Lines Diameter       | 1/2" (13 mm)          |