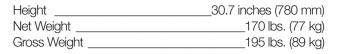

## **Model UC-151 Description:**

| Mix Tank Capacity                     | 8.5 qts.              |
|---------------------------------------|-----------------------|
| Mix Feed                              | Gravity               |
| Cylinder Refrigeration Control System | Hard-O-Matic          |
| Cylinder TypeHigl                     | h Efficiency Wrapped  |
| Cylinder Capacity (w/beater)          | 9 qts.                |
| Refrigerant Type                      | R-404A                |
| Beater ConstructionStainless St       | eel w/Plastic Scraper |
| Beater Drive Motor                    | 0.33 H.P.             |
| Compressor Motor                      | 0.75 H.P.             |
| Condenser Cooling                     | Air or Water          |
| Frame Construction                    | Welded Steel          |
| Frame Type                            | Counter Model         |
| Outer Panels                          | Stainless Steel       |
| Width                                 | _16 inches (406 mm)   |
| Depth                                 | _23 inches (584 mm)   |
| Supply and Drain Lines Diameter       | 1/2" (13 mm)          |